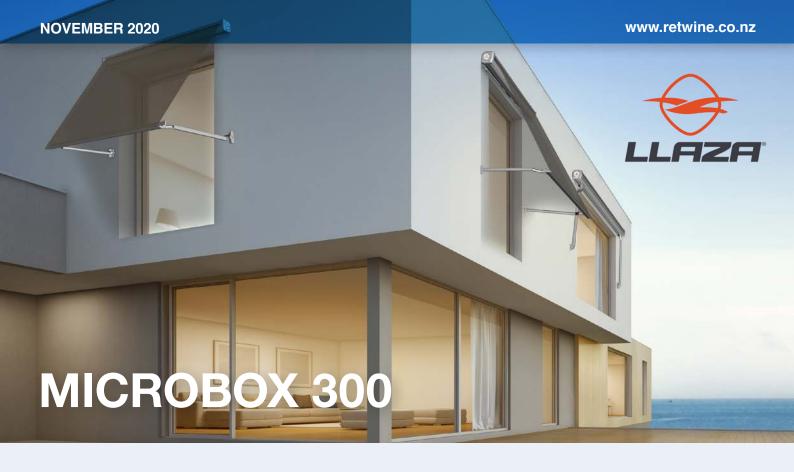

NOVEMBER 2020 www.retwine.co.nz

CPP\_\_

Don't forget to follow us on facebook!

Find us on Reid & Twiname

- · A cassette awning ideal for installation on windows.
- · Utilises spring drop arms.

### Options

- · Motorised or Manual.
- · Wall or Soffit Mounted.
- Arm lengths of: 800mm, 1000mm and 1200mm.
- · Available in White.
- · Black coming soon.