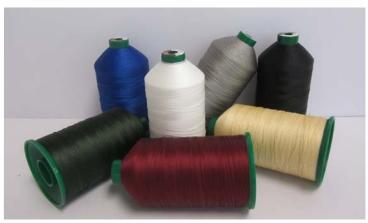

### **Thread**

Coats Dabond is a bonded, twisted continuous filament polyester thread. Combining superior sewing performance with excellent UV and abrasion protection, Coats Dabond is specifically designed to provide resistance against harsh weather conditions.