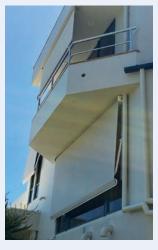

CPP\_\_

Don't forget to follow us on facebook!

Find us on Reid & Twiname

- · A cassette awning ideal for installation on windows.
- · Utilises spring drop arms.

### Options

- · Motorised or Manual.
- · Wall or Soffit Mounted.
- Arm lengths of: 800mm, 1000mm and 1200mm.
- · Available in White.
- · Black coming soon.