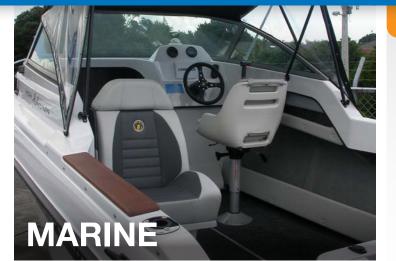

## Aqua-Tranz™

Marine and commercial wall liner. Unbacked 500gsm 200cm wide. 5 year warranty. 4 colours.

CPVU

Pebble grain, Smooth grain and Diamond grain leathercloth available in Black, White, Navy and a range of greys and neutrals. Polycotton backing, UV coated and Flame Retardant.