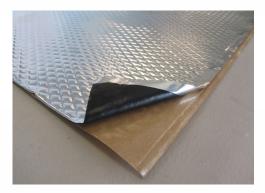

### Sound Barrier

 A constrained layer, visco-elastic damping material, designed to reduce structural vibration and sound transmission within light gauge materials. Decidamp CLD PRO was developed to meet market noise reduction requirements in the automotive, industrial and OEM markets.