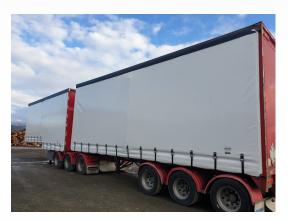

## Panama 900 Curtainsider

- Panama PVC used mainly for truck curtain sides but can be used for heavier covers, deer crusher pads and a multitude of other uses where a heavier weight PVC is required.
- European made
- Range of 7 colours