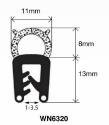

## **Boot Seals**

- The steel core enables a strong grip onto the edge but still provides enough flexibility to go around corners
- Sold in 5m increments

#### WNBS64/WNBSRS/WN6320

WNBS64

WNBSRS

- Excellent tear strength and with high U.V stability,
- Can be used for agricultural tarps, general covers, and timber covers.
- 3 year UV warranty.
- White 4 metre width