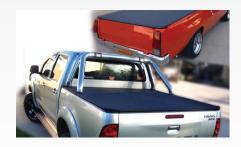

## Slikfit

 Slikfit is a buttonless tonneau system which eliminates the need for rivets along the side of the vehicle body. 3 part system UTSFP, UTSFA and UTSFR