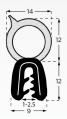

## **Boot Seals**

- The steel core enables a strong grip onto the edge but still provides enough flexibility to go around corners
- Sold in 5m increments

#### WNBS64/WNBSRS/WN6320

WNBS64

WNBSRS

- Excellent tear strength and with high U.V stability,
- Can be used for agricultural tarps, general covers, and timber covers.
- 3 year UV warranty.
- White 4 metre width

#### PVCTWT4