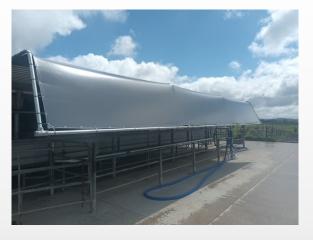

## Panama 900 Curtainsider

- Panama PVC used mainly for truck curtain sides but can be used for heavier covers, deer crusher pads and a multitude of other uses where a heavier weight PVC is required.
- European made
- Range of 7 colours