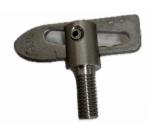

### Seat Belt Kit

- » 0/0 degree retractable kit
- » Includes 135mm stem
- » Fits situations where the below example of retractor is mounted
- » After market for Vogel seats, Brusa Seats and many
- » Universal left and right

#### STSBKC8766