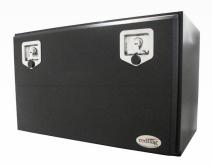

### Tool Box Powder Coated

Quality black powder coated 1.5mm mild steel truck or ute toolbox. Two robust stylish drop tee locks with dust cover for the key lock fitted to bevel edged door.

- » 1000L x 500H x 500D
- » Box weight 33kgs

#### **TBPC1000**