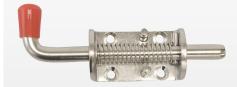

# Spring Bolt

- » 304 stainless steel.
- » Height 26mm. Bolt length 141mm.
- » Bolt diameter 10mm. Bolt travel 34mm,
- » Base width 40mm. Base length 72mm

**CT839SS** 