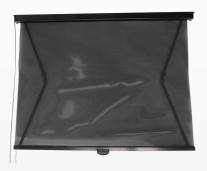

### Blinds

- » Left or right pull cord release
- » 1080 wide with 700mm drop

#### BLRSC1080L/R