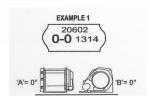

### Seat Belt Kit

- » 0/0 degree retractable kit
- » Includes 135mm stem
- » Fits situations where the below example of retractor is mounted
- » After market for Vogel seats, Brusa Seats and many
- » Universal left and right

#### STSBKC8766