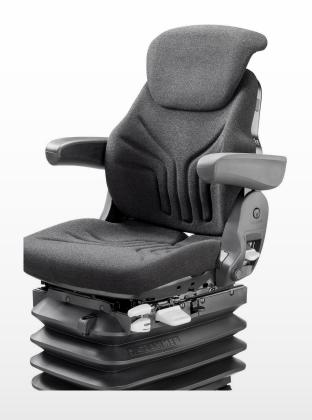

### Maximo SE MSG95G/721 12V Tractor Seat

- » Air suspended comfort seat with mechanical lumbar support
- » Suspension travel 100mm
- » Manual weight adjustment (50kg 130kg)
- » Air supported combined stepless height adjustment 80mm
- » Wide seat cushion (480mm)
- » Height and angle adjustable armrests (65mm x 270mm)
- » Fore/aft isolator
- » Adjustable backrest angle
- » Does not include the headrest and headrest is not stocked in NZ

### **STGMAXSE**