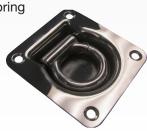

# Lashing Ring

- » Dimensions 102mm x 95mm
- » Hole Size 74mm x 79mm
- » Recess 25mm
- » Anti rattle spring