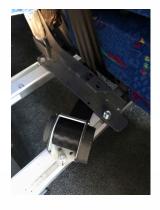

### Seat Belt Kit

- » 0/0 degree retractable kit
- » Includes 135mm stem
- » Fits situations where the below example of retractor is mounted
- » After market for Vogel seats, Brusa Seats and many
- » Universal left and right

#### STSBKC8766