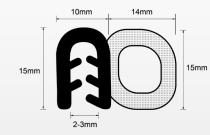

# Replacement Door Seal

» Sold in 5m increments or 50m rolls.

WNRFDS

Call Free **0508 222 999** (AKLD) **0508 333 111** (CHCH)