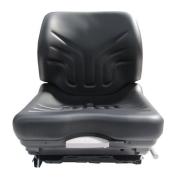

### STGMSG20 @ \$465

Full suspension seat. Black vinyl ex stock. Suitable for vehicles with low overhead clearance. (forklifts and small construction machinery). 470mm width.