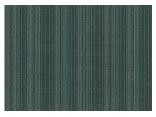

## **Camira Vision Flat Woven Polyester Silver Dash**

#### SFTPVE01 Now \$35 pm

Transport grade flat woven fabric. High abrasion resistance. Width 150cm. Has a PU foam and polyamide scrim backing. High quality polyester.