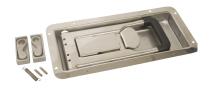

1.5mm stainless steel recessed door lock. Dimensions 340mmL x 160mmW x 35mmH. Suit 16mm tube. Cam and keepers included. Lockable.