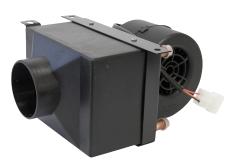

#### **HE9006** Now \$135

2.9kg, 3400 Kcal/h. 170 m3/h air flow. 7.5L/Min water flow. Tubular aluminium radiator. 13mm dia inlet/outlet pipes. 4,000 hour motor life (approx 1/2 full speed). Tubular core. Thermic and amperometric motor protection.