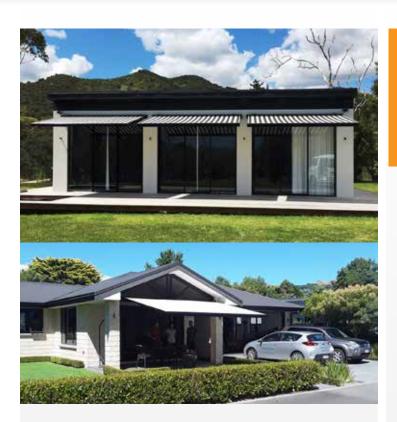

# **SPECIALS**

Toptarp® 630 Plus FR PVC 250cm Red 1000D

Boston Trunkliner 200cm Black

LLAZA MAXIBOX 300 -A CASSETTE SYSTEM CREATED TO COVER LARGE AREAS

Offers a unique combination of cassette structure, easy installation and modern design.

Ideal for installation on large terraces.

Features an effective system for aligning the arms so that they fit well inside the cassette, guaranteeing that it closes perfectly every time.

Llaza awnings are supplied unskinned. We stock a range of acrylic canvases in plains and stripes as well as outdoor mesh suitable for awning applications.

Available in Black, Silver and White

**Motorised or Manual** 

Hot Knife Cutter for Canvas/ Nylon/Web 220V

Pacific Plush and Ribbed Marine Carpet 200cm Grey