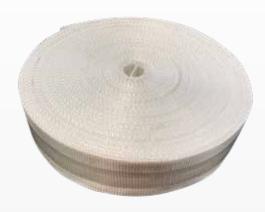

## Webtex® Polyester Sling Webbing

100mm White 50m Roll Only. Used to make flat lifting slings, tree trunk protectors and as heavy duty tow webbing.

WEWPYSL100