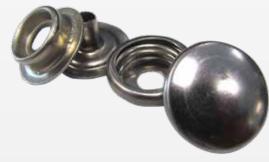

# Stainless Steel Durables

Dot Buttons CFDS670

Common Closing Dot Sockets CFDSC548

Dot Studs CFDS550

Dot Eyelets CFDS550A