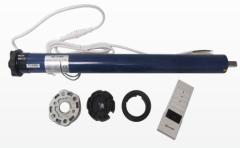

#### 30NM electronic switch motor set

Includes Motor plus Mount, Single Channel Remote, Crown and Drive for 70mm tube.

AWLLM30K

Don't forget to follow us on facebook!

www.retwine.co.nz **MARCH 2024** 