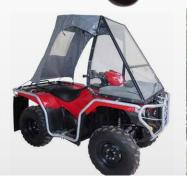

## Achilles Roll Clear SLS PVC

- Clear PVC manufactured using a calendared process.
- An additive facilitates easy rolling and unrolling of the product.
- UV stabilised.
- 137cm wide.
- Available in 0.5mm and 0.75mm (25 and 35m rolls).