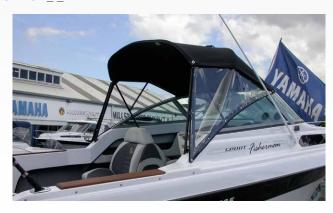

## RECsystem Coated Acrylic Canvas

- Marine quality canvas that is part of our Boatmaster® range. It is suitable for use on boat canopies, covers and awnings.
- Waterproof UV resistant solution dyed acrylic canvas.