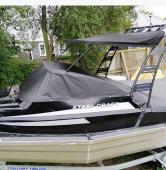

## RECsystem Coated Acrylic Canvas

- Marine quality canvas that is part of our Boatmaster® range. It is suitable for use on boat canopies, covers and awnings.
- Waterproof UV resistant solution dyed acrylic canvas.