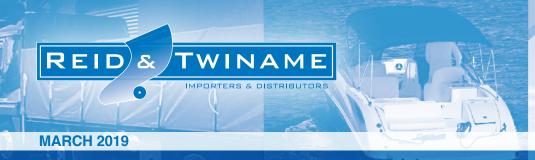

#### Slikfit

A buttonless tonneau system which eliminates the need for rivets along the side of the vehicle body.

3 part system Plastic Extrusion **UTSFP**, Aluminium Snaptrack **UTSFA** and Corner Rubber **UTSFR**.