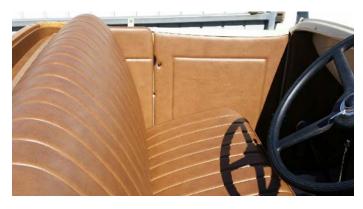

#### Denver GT vinyl

This range of 25 includes smooth and heavy grains and basketweaves. Also perforated styles ideal for

use as inserts. Many of the range have been designed to match the original vinyls used in specific models of Holdens, Fords and Toyotas.