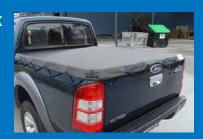

#### Slikfit

A buttonless tonneau system which eliminates the need for rivets along the side of the vehicle body.

3 part system Plastic Extrusion **UTSFP**, Aluminium Snaptrack **UTSFA** and Corner Rubber **UTSFR**.