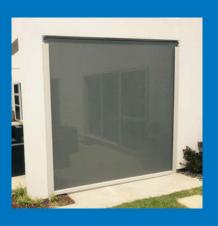

#### Denver GT vinyl

This range of 25 includes smooth and heavy grains and basketweaves. Also perforated styles ideal for

use as inserts. Many of the range have been designed to match the original vinyls used in specific models of Holdens, Fords and Toyotas.

LCDGT---