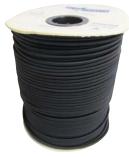

#### Shock cord bulk rolls

6mm and 7mm in 300m rolls and 8mm in 200m rolls.

Prout Shockcord uses only the highest quality pure latex rubber. The outer cover is braided with colourfast

polyester to provide superior protection against abrasion and NZ's harsh UV.

Plus all sizes 3.5mm, 5mm, 6mm, 7mm, 8mm and 10mm all available in 100m rolls.

SHB\_\_\_