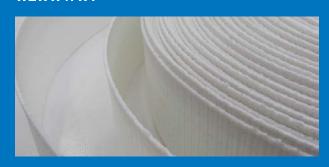

## **VELCRO®** Brand Standard Tape 100mm

The perfect nylon fastener to sew on to any fabric by hand or machine. Can also be riveted, screwed, nailed or stapled. Rust and jam-free it will out perform and outlast traditional fasteners. Ideal where wider width fastening is required.

Available in Black and White, Hook and Loop.

FAVS100