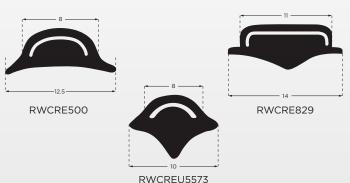

#### Chrome Mylar Filler Strip

Sold in 2.5m increments. 3 styles.

#### 500 8mm

suits some models of Cortina, Gemini, Vauxhall. **RWCRE500** 

#### 829 11mm

suits some models of Commodore, Cortina, BMW. **RWCRE829** 

#### U5573 8mm

Universal fits RWW2, RWW3, RWW4, RWW8. Weatherstrips **RWCREU5573** 