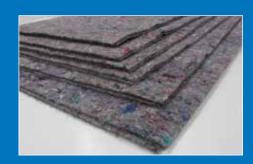

#### Furniture blankets

1800 x 1400mm (6' x 4').

The blankets are manufactured using a bonding oven that produces a blanket which doesn't need overlocking and will not fray.

**FLFUBL** 