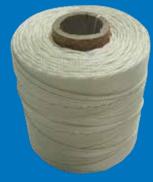

#### **Tufting Twine Nylon**

Bonded 250g and 1kg.

Used for fastening buttons to sofas. Very durable.

TDT\_\_\_

Call Free **0508 222 999** (AKLD) Call Free **0508 333 111** (CHCH)

Leaders in Motor Body Hardware, Automotive Marine & Outdoor Textiles