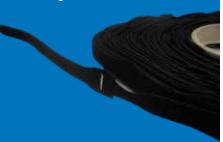

## VELCRO® Brand ONE-WRAP® Straps 20mm Black

This simple wrap around fastener can be used hundreds of times and is highly adjustable, with secure closure every time. There are no buckles to get in the way and cause damage.

FAVOWS20BK