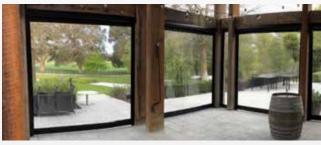

## The Llaza Screen system is now available with a Zip finishing option

The Zip system - allows for a tighter screen finish especially on larger screens and when clear PVC is used as the screen fabric. The new zip finishing system comprises of a 5 coil zip which can be welded or sewn to the screen material. This zip slides into a plastic extrusion channel that fits into the screen side channel. The zip and channel have been designed to work together to ensure smooth and taut travel when the screen is raised or lowered.

We have new brochures and installation and assembly instructions to support this new Zip finishing – ask your AM for details.