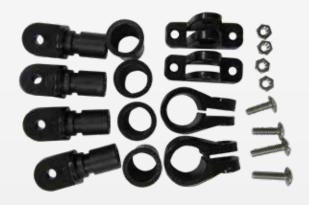

#### Canopy fittings

1", 7/8" – Black, 3/4" – Black and White. Available in sets or individual pieces

CNSN