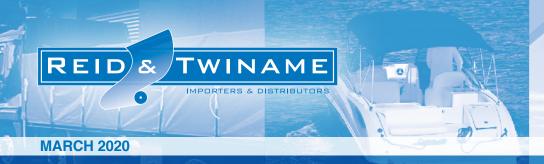

## The Llaza Screen system is now available with a Zip finishing option

The Zip system - allows for a tighter screen finish especially on larger screens and when clear PVC is used as the screen fabric. The new zip finishing system comprises of a 5 coil zip which can be welded or sewn to the screen material. This zip slides into a plastic extrusion channel that fits into the screen side channel. The zip and channel have been designed to work together to ensure smooth and taut travel when the screen is raised or lowered.

We have new brochures and installation and assembly instructions to support this new Zip finishing – ask your AM for details.