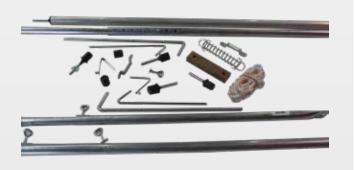

#### Tent accessories

Tee Nut Spreader Bars, Button Lock Poles, Aluminium Twist Lock Poles, Tee Nut Poles, End Caps, Tent Pegs, Guy Ropes and more.

TN