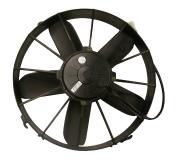

### **Spal Axial Motor Fans For Suction 24v**

# HEAMF Now \$140

2.45kg. 305mm diameter.

Prices are exclusive of GST and freight and are whilst stocks last.