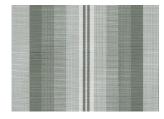

### **Camira Vision Flat Woven Polyester Silver Dash**

## SFTPVE01 Now \$35 pm

Transport grade flat woven fabric. High abrasion resistance. Width 150cm. Has a PU foam and polyamide scrim backing. High quality polyester.