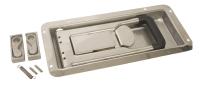

#### **Recessed Lock Stainless Steel With Cam And**

#### Keepers LKRDL340 @ \$85

1.5mm stainless steel recessed door lock. Dimensions 340mmL x 160mmW x 35mmH. Suit 16mm tube. Cam and keepers included. Lockable.