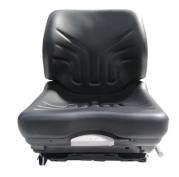

#### **GRAMMER MSG20**

# STGMSG20 @ \$465

Full suspension seat. Black vinyl ex stock. Suitable for vehicles with low overhead clearance. (forklifts and small construction machinery). 470mm width.