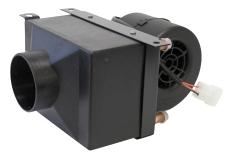

# **Spal Underseat Heater 24V**

#### HE9006 Now \$135

2.9kg, 3400 Kcal/h. 170 m3/h air flow. 7.5L/Min water flow. Tubular aluminium radiator. 13mm dia inlet/outlet pipes. 4,000 hour motor life (approx  $\frac{1}{2}$  full speed). Tubular core. Thermic and

amperometric motor protection.