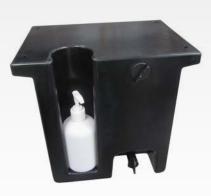

#### Hand Wash Unit

- Water container with 15lt of storage.
- Holes for mounting under a vehicle deck or surface.
- 345mm wide, 315mm high by 250mm deep.
- Includes soap dispenser.

WTHW15