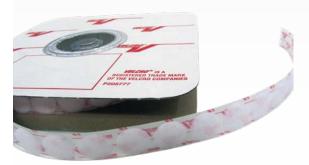

#### **VELCRO® Brand VELCOIN®**

- VELCOIN® preformed self adhesive round fastener dots are handy for a multitude of uses.
- · Just peel them off and stick them on.
- Available in hook and loop and 16mm and 22mm White.

FAVC\_\_