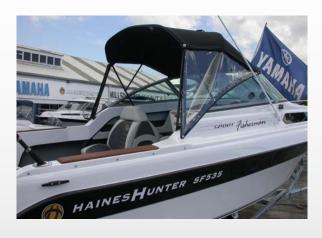

#### ReClear Achilles PVC .75mm 183cm wide

- · Used for heavy duty marine windows and curtains.
- · Ideal for clear screens where a wider width is required.

#### **PVK75183**

Don't forget to follow us on facebook!

Find us on Reid & Twiname

FEBRUARY 2021 www.retwine.co.nz