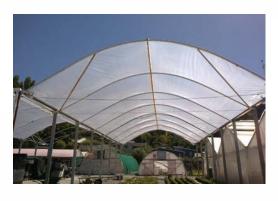

# Polygro Greenhouse Film 200Mu Natural

- EVA Co-extruded UV stabilised greenhouse film is designed to take a real punishment in the harsh ultra violet seen in NZ.
- · Available in 2m and 4m widths.

CIGHDF M