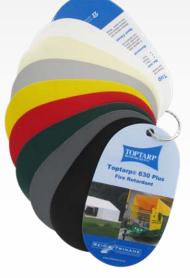

## Toptarp® 630 Plus FR PVC 250cm 1000D

- Used for boat covers. tent & marquee manufacturing, building membrane structures. aircraft container covers and awning over roofs.
- Range of 8 colours.

PVTTTFR