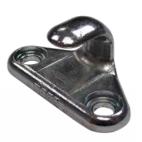

# Metal Lashing Hooks

- Large. Designed to work with 8mm - 10mm rope or shockcord.
- Small. Designed to work with 4mm - 7mm rope or shockcord.

RPHM<sub>25</sub> pack