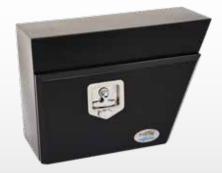

## redflag<sup>™</sup> Tool Box Powder Coated Wheel Arch

#### Right Hand TBPCWARH

- 600L x 400H x 225mm D
- Covered lanyard to hold door open at 90 degrees
- Dust Seal
- Stainless Steel Lock