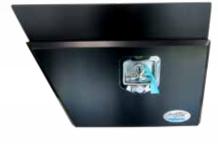

## redflag<sup>™</sup> Tool Box Powder Coated Wheel Arch

#### Left Hand TBPCWALH