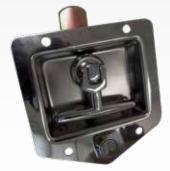

## Drop T Handle Latch Stainless Steel Heavy Duty

- 120mm W x 125mm H
- 65mm Deep
- Rubber Seal
  LKSS504