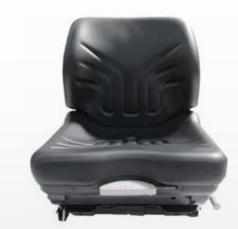

## STGMSG20 - Industrial Seat

Full suspension seat. Black vinyl ex stock. Suitable for vehicles with low overhead clearance. (forklifts and small construction machinery). 470mm width

Don't forget to follow us on facebook! Find us on Freid & Twiname