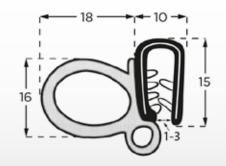

## Door Seal DPN Windlace 60-054 50m

- 5m Increments
- The steel core enables a strong grip onto the edge but still provides enough flexibility to go around corners. Suitable for vehicle door and hatch applications.

#### WNRDPN

REID &

6

www.retwine.co.nz

TWINAME

\*Specials are until 28th February 2021 and whilst stocks last. Prices are Trade and ex warehouses and are exclusive of GST.