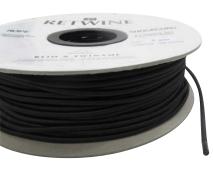

## **Prout Shockcord**

- Designed to be long lasting and maintain >100% stretch and recovery.
- Uses only the highest quality pure latex rubber.
- · It has a two component construction with an extremely tough woven outer sheath covering a multi-strand rubber core.

Available in 100 metre rolls. Black 6mm and 7mm.

**Covering New Zealand** for over 25 years.

& marine use. Two year

UV warranty. Black (rolls only).

LCDBK