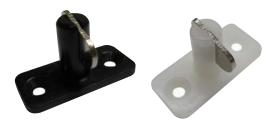

## Stayput fasteners

Horizontal and Vertical singles in both black and white. Available in bags of either 25 or 100 units. SYH/V