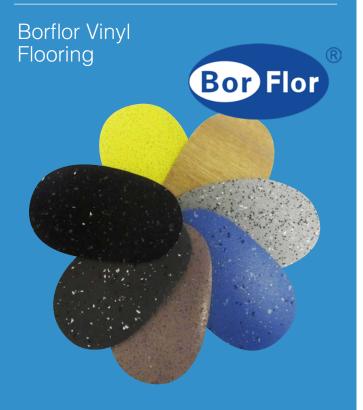

### Industrial Grade Flooring

#### WHILE STOCKS LAST

Black MGVFBK / Charcoal MGVFCC / Grey MGVFGY / Stone MGVFST / Mid Blue MGVFMB / Yellow MGVFYL

We also stock welding rod to match all colours

- » PVC Vinyl flooring with Quartz sand
- » Fabric backing
- » Abrasion resistant
- » 0.9mm wear layer
- » 8 year warranty
- » Chemical resistant
- » R10 slip resistance
- » Fire retardant
- » Easy to clean
- » 2m x 20m rolls

# A Woodgrain option is also available

- » 0.7mm wear layer and
- » non slip surface rated to R9

**MGVFWG** 

WHILE CURRENT STOCKS LAST