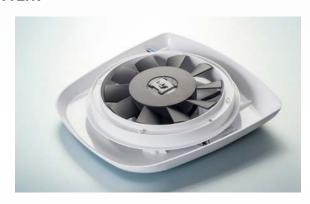

### **Roof Vent**

- » 12V
- Cut out diameter 202mm
- » Low profile
- High flow
- Low noise
- Can be switched to draw air in or out

#### **VTERV**