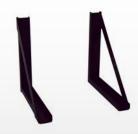

### **Angle Brackets**

- » Black powder coated
- » 75mm x 4mm C section
- » 500mm x 500mm cross braced

#### **TBBKT**