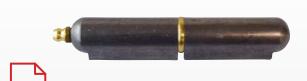

### Weld On Bullet Hinge Steel with Brass Pin

- Grease Nipple
- » 120mm long

#### **HGWOBS120**