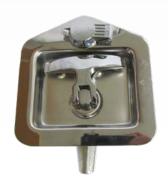

### Drop Tee Handle Stainless Steel

- » Great drop t lock and will fit bolt holes for the Red Flag Tool box
- 120mm Wide x 125mm High
- Stud fixings already in place for security
- Includes rubber seal

#### **LKSSRFDROPT**