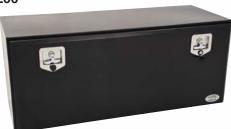

### Powder Coated Tool Box

- » Quality black powder coated 1.5mm mild steel truck tool box
- » 1200L x 500H x 500D

#### **TBPC1200**