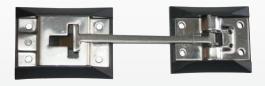

### Door Retainer Set Stainless Steel

- » Arm Length: 90 mm
- » Spring loaded catch plate, comes as a set complete with 2 pvc base plates. Catch base 60mm wide, 65mm long. Strike base 60mm wide, 80mm long

#### **CTSSDR**

Don't forget to follow us on facebook!

Find us on Reid & Twiname