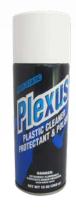

#### Plexus Plastic Cleaner

Plexus seals the pores in plastic surfaces with a micro-thin layer of shiny, protective wax, making it resistant to debris, oil, scratches, and eventual yellowing. Use it on vinyl windows, hatch covers, mirrors, laminated surfaces, eyeglasses, sunglasses, computer screens... just about any place you would normally use plastic cleaner.

368gm Aerosol.

**ASP368** 