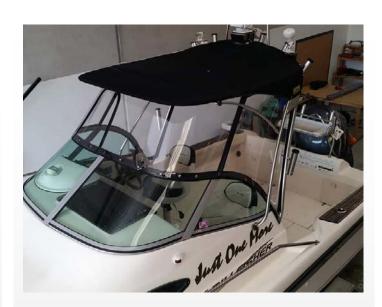

#### RECsystem by Recasens

A marine quality canvas that is part of our Boatmaster® range.

It is suitable for use on boat canopies, covers and awnings. Waterproof UV resistant solution dyed acrylic canvas. Superior water resistance due to double coating (fluoro carbon both sides and acrylic resin one side).

- Black 200cm and 150cm widths.
- Captain Navy 150cm width.
- Navy 200cm and 150cm widths.
- Pacific Blue 150cm width.
- Cadet Grey 200cm and 150cm widths.

CVACR\_\_\_\_

Don't forget to follow us on facebook! Find us on Reid & Twiname