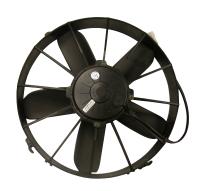

### **Spal Axial Motor Fans For Suction 24v**

**HEAMF \$89 each** 

24v, 2.45kg. 305mm diameter. Model -30102545C -VA01BP70/LL-36A 24V