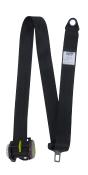

## **APV-S Transport Seating Seat Belts**

AA001 ELR Black STSBTS001 - on special at \$50 AA002 ELR Black STSBTS002 - on special at \$50

Emergency locking retractor seat belts for bus and coach passenger seat market. Seat belt complies with AS/NZS2596