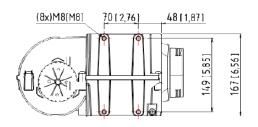

## **FALKON ED6**

**Heating Capacity** 14.8kW – 50499 BTU/hr

Coolant Water and antifreeze mixture

**Air flow** 725m<sup>3</sup>/hr – 426 CFM

Rated voltage (+/- 10%) 24V Max. Fan consumption (1) 360W

Operating temperature range -20 / +50°C [ -4 / +122°F] Storage temperature range -30 / +70°C [ -22 / +158°F]

Maximum allowable pressure – Radiator circuit 2 bar Fuse (2) 15A

**Weight** 5.5kg – 12.1 lb

Use of the equipment outside the specified technical data may result in malfunctions.

The technical data must be observed at all times.