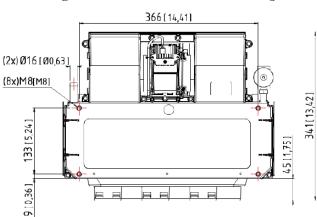

## **FALKON ED6**

**Heating Capacity** 14.8kW – 50499 BTU/hr

Coolant Water and antifreeze mixture

**Air flow** 725m<sup>3</sup>/hr – 426 CFM

Rated voltage (+/- 10%) 24V Max. Fan consumption (1) 360W

Operating temperature range -20 / +50°C [ -4 / +122°F] Storage temperature range -30 / +70°C [ -22 / +158°F]

Maximum allowable pressure – Radiator circuit 2 bar Fuse (2) 15A

**Weight** 5.5kg – 12.1 lb

Use of the equipment outside the specified technical data may result in malfunctions.

The technical data must be observed at all times.