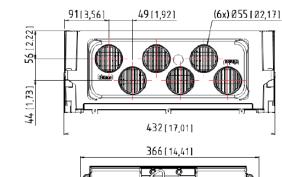

## **FALKON ED6**

**Heating Capacity** 14.8kW – 50499 BTU/hr

Coolant Water and antifreeze mixture

**Air flow** 725m<sup>3</sup>/hr – 426 CFM

Rated voltage (+/- 10%) 24V Max. Fan consumption (1) 360W

Operating temperature range -20 / +50°C [ -4 / +122°F] Storage temperature range -30 / +70°C [ -22 / +158°F]

Maximum allowable pressure – Radiator circuit 2 bar Fuse (2) 15A

**Weight** 5.5kg – 12.1 lb

Use of the equipment outside the specified technical data may result in malfunctions.

The technical data must be observed at all times.