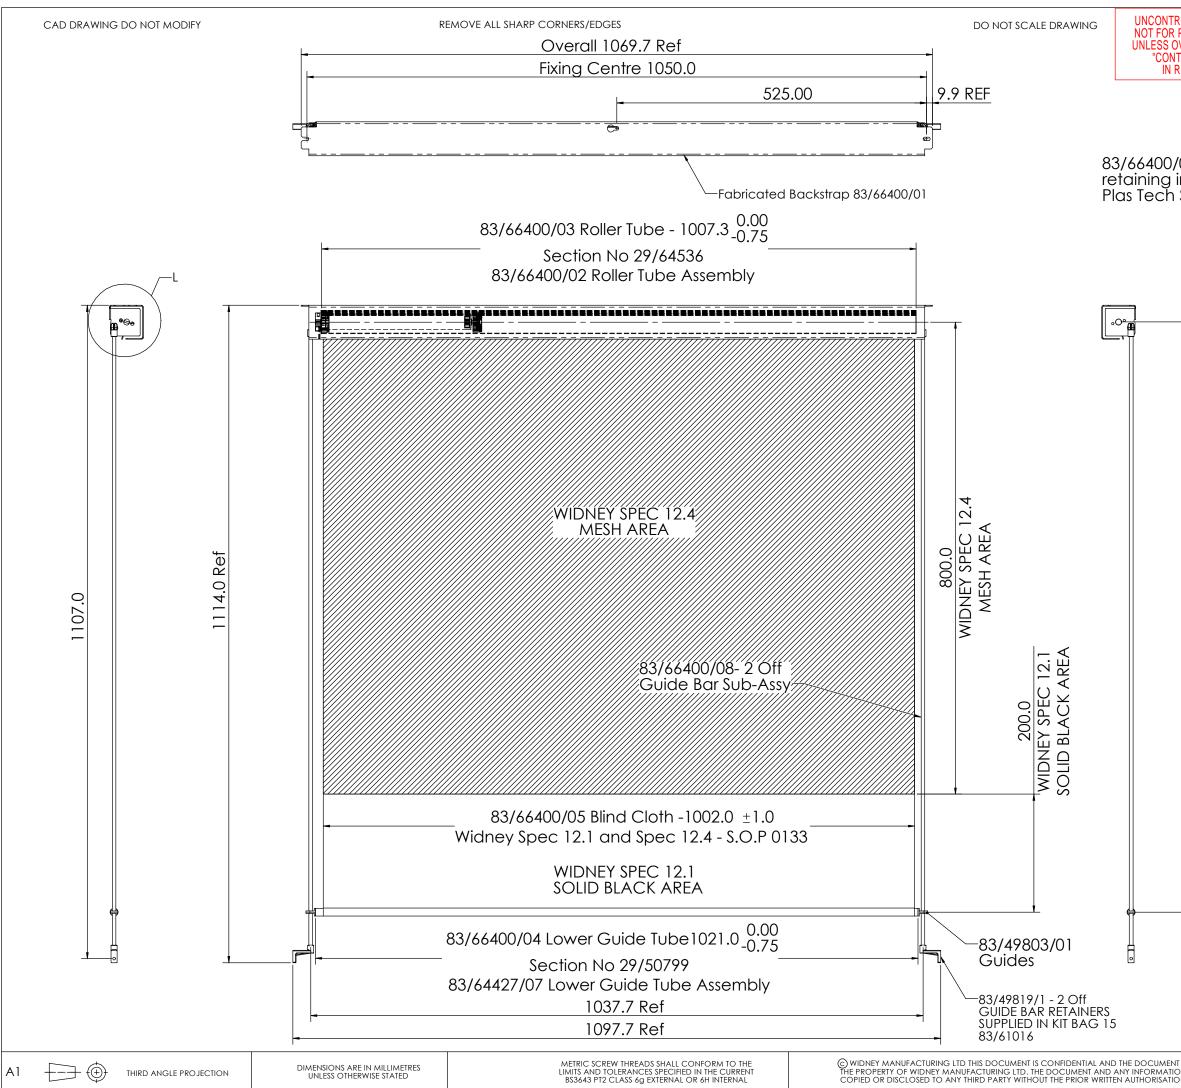

| OLLED COPY                           | BY               | DATE             | ALTERATIONS                                                                                                                                                                                                                      | ISSUE |
|--------------------------------------|------------------|------------------|----------------------------------------------------------------------------------------------------------------------------------------------------------------------------------------------------------------------------------|-------|
| PRODUCTION<br>VERSTAMPED             | CVA              | 06/01/2021       | PRODUCTION RELEASE PR21-007                                                                                                                                                                                                      | A     |
| ROLLED"<br>ED INK                    | CVA              | 29/01/2020       | MESH & VELBEX SPLIT CHANGED. VELBEX<br>AREA NOW 200 FROM BOTTOM WAS TOP.<br>OVERALL WIDTH OF BLIND INCREASED BY<br>69.7MM, FIXING CENTRES NOW 1050.0<br>WAS 980.3. ROLLER TUBE NOW 1007.3<br>WAS 937.6, BOTTOM TUBE NOW 1021 WAS | 2     |
|                                      | CVA              | 01/11/2019       | 951.3.<br>INITIAL RELEASE.                                                                                                                                                                                                       | 1     |
|                                      | -                | -                | -                                                                                                                                                                                                                                | -     |
| 02 Roller Tu<br>n place by<br>Screws | be Ass<br>502/00 | embly<br>01/001  | 57.5 Ref                                                                                                                                                                                                                         |       |
|                                      |                  |                  | 57.5 Ref                                                                                                                                                                                                                         |       |
|                                      |                  |                  |                                                                                                                                                                                                                                  |       |
|                                      |                  |                  | DETAIL L                                                                                                                                                                                                                         |       |
|                                      |                  |                  | SCALE 10 : 16                                                                                                                                                                                                                    |       |
|                                      |                  |                  |                                                                                                                                                                                                                                  |       |
|                                      |                  |                  |                                                                                                                                                                                                                                  |       |
|                                      |                  |                  |                                                                                                                                                                                                                                  |       |
|                                      |                  |                  |                                                                                                                                                                                                                                  |       |
| f                                    |                  |                  |                                                                                                                                                                                                                                  |       |
| Maximum Drop 1000.0 Ref              |                  |                  |                                                                                                                                                                                                                                  |       |
| 0.00                                 |                  |                  |                                                                                                                                                                                                                                  |       |
| 100                                  |                  |                  |                                                                                                                                                                                                                                  |       |
| <u>d</u>                             |                  |                  |                                                                                                                                                                                                                                  |       |
|                                      |                  |                  |                                                                                                                                                                                                                                  |       |
| E N                                  |                  |                  |                                                                                                                                                                                                                                  |       |
| Ę.                                   |                  |                  |                                                                                                                                                                                                                                  |       |
| Va                                   |                  |                  |                                                                                                                                                                                                                                  |       |
| ~                                    |                  |                  |                                                                                                                                                                                                                                  |       |
|                                      |                  |                  |                                                                                                                                                                                                                                  |       |
|                                      |                  |                  | 175                                                                                                                                                                                                                              |       |
|                                      |                  | DESIGN           | DLERANCES UNLESS OTHERWISE SPECIFIED                                                                                                                                                                                             |       |
|                                      |                  | x                | + 0.5                                                                                                                                                                                                                            |       |
|                                      |                  | X.X<br>X.X<br>HO | X ±0.15<br>DLE CRS ±0.15                                                                                                                                                                                                         |       |
|                                      |                  |                  |                                                                                                                                                                                                                                  |       |
|                                      |                  |                  | SEE COMPONENT DETAILS                                                                                                                                                                                                            |       |
|                                      |                  | FINISH           |                                                                                                                                                                                                                                  |       |
| <u>I</u>                             |                  |                  | SEE COMPONENT DETAILS                                                                                                                                                                                                            |       |
|                                      |                  | WEIGH            | T CE No. CE19-27                                                                                                                                                                                                                 | 7     |
|                                      |                  |                  | WICIMEY                                                                                                                                                                                                                          |       |
|                                      |                  | TITLE            | ELECTRIC BLIND                                                                                                                                                                                                                   |       |
|                                      |                  |                  |                                                                                                                                                                                                                                  |       |
| AND THE COPYRIGHT I                  | E USED           | PART             | 20                                                                                                                                                                                                                               | F 5   |
| N OF WIDNEY MANUFA                   |                  |                  | 83/66400 ISSI                                                                                                                                                                                                                    |       |