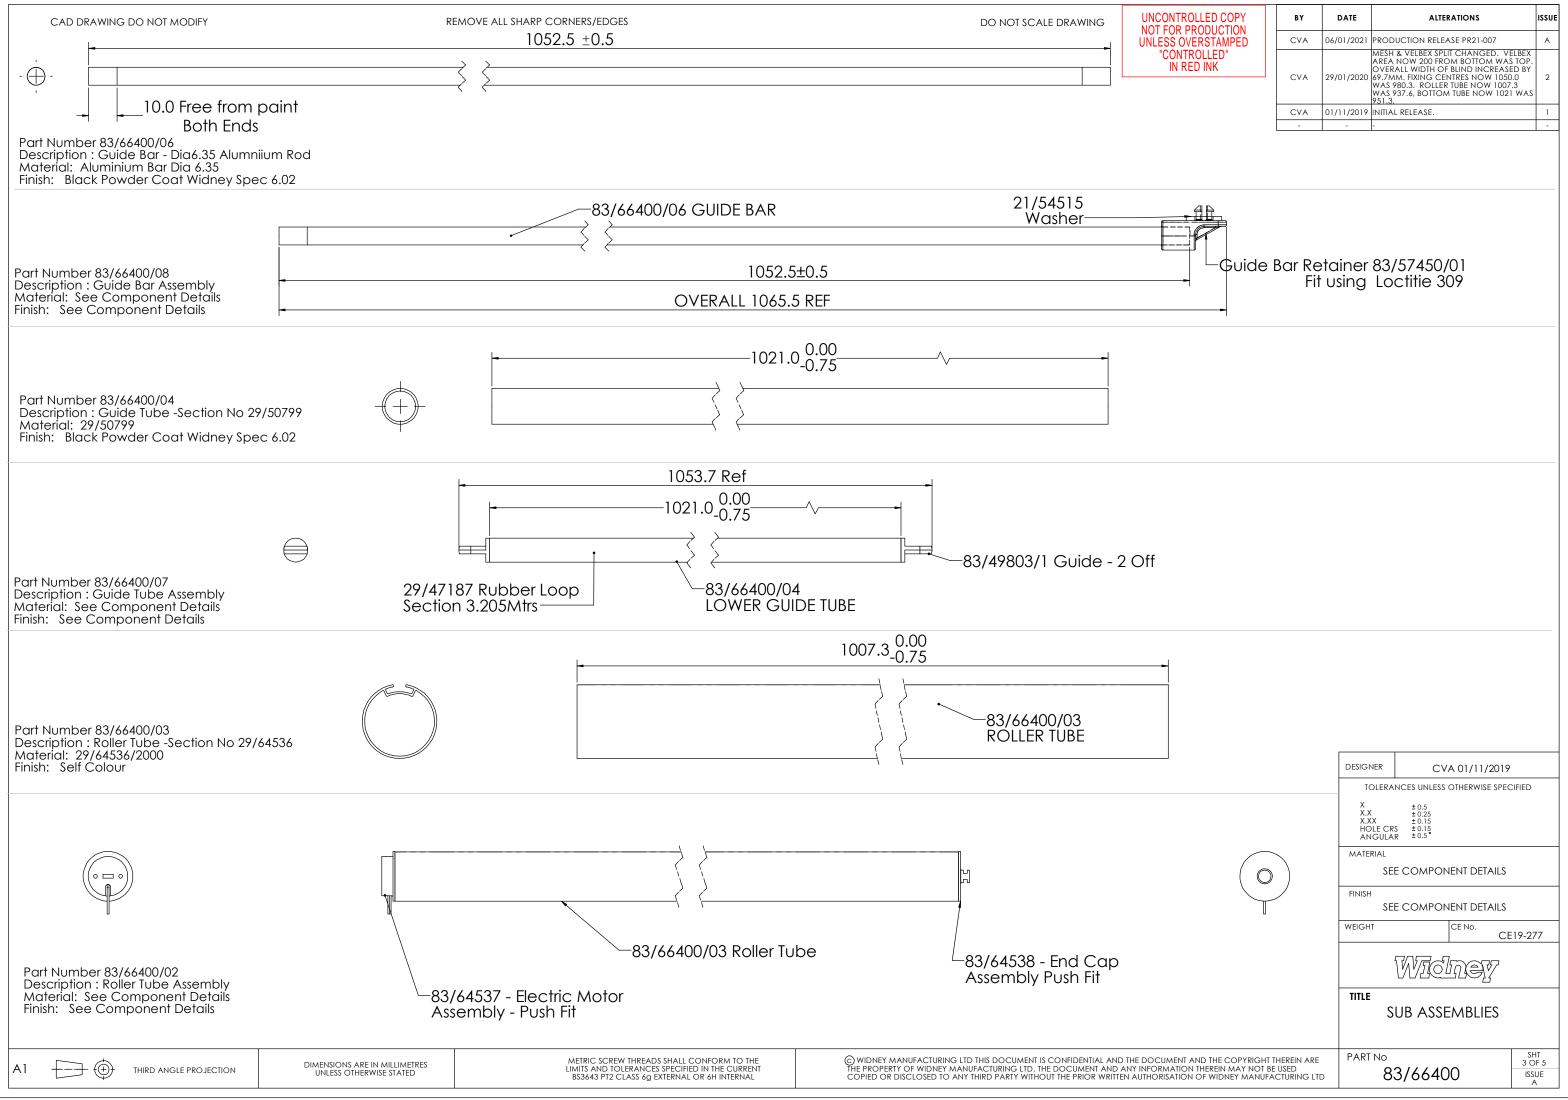

| BY  | DATE       | ALTERATIONS                                                                                                                                                                                                                                | ISSUE |
|-----|------------|--------------------------------------------------------------------------------------------------------------------------------------------------------------------------------------------------------------------------------------------|-------|
| CVA | 06/01/2021 | PRODUCTION RELEASE PR21-007                                                                                                                                                                                                                | А     |
| CVA | 29/01/2020 | MESH & VELBEX SPLIT CHANGED. VELBEX<br>AREA NOW 200 FROM BOTTOM WAS TOP,<br>OVERALL WIDTH OF BLIND INCREASED BY<br>69.7MM. FIXING CENTRES NOW 1050.0<br>WAS 980.3. ROLLER TUBE NOW 1007.3<br>WAS 937.6, BOTTOM TUBE NOW 1021 WAS<br>951.3. | 2     |
| CVA | 01/11/2019 | INITIAL RELEASE.                                                                                                                                                                                                                           | 1     |
| -   | -          | -                                                                                                                                                                                                                                          | -     |