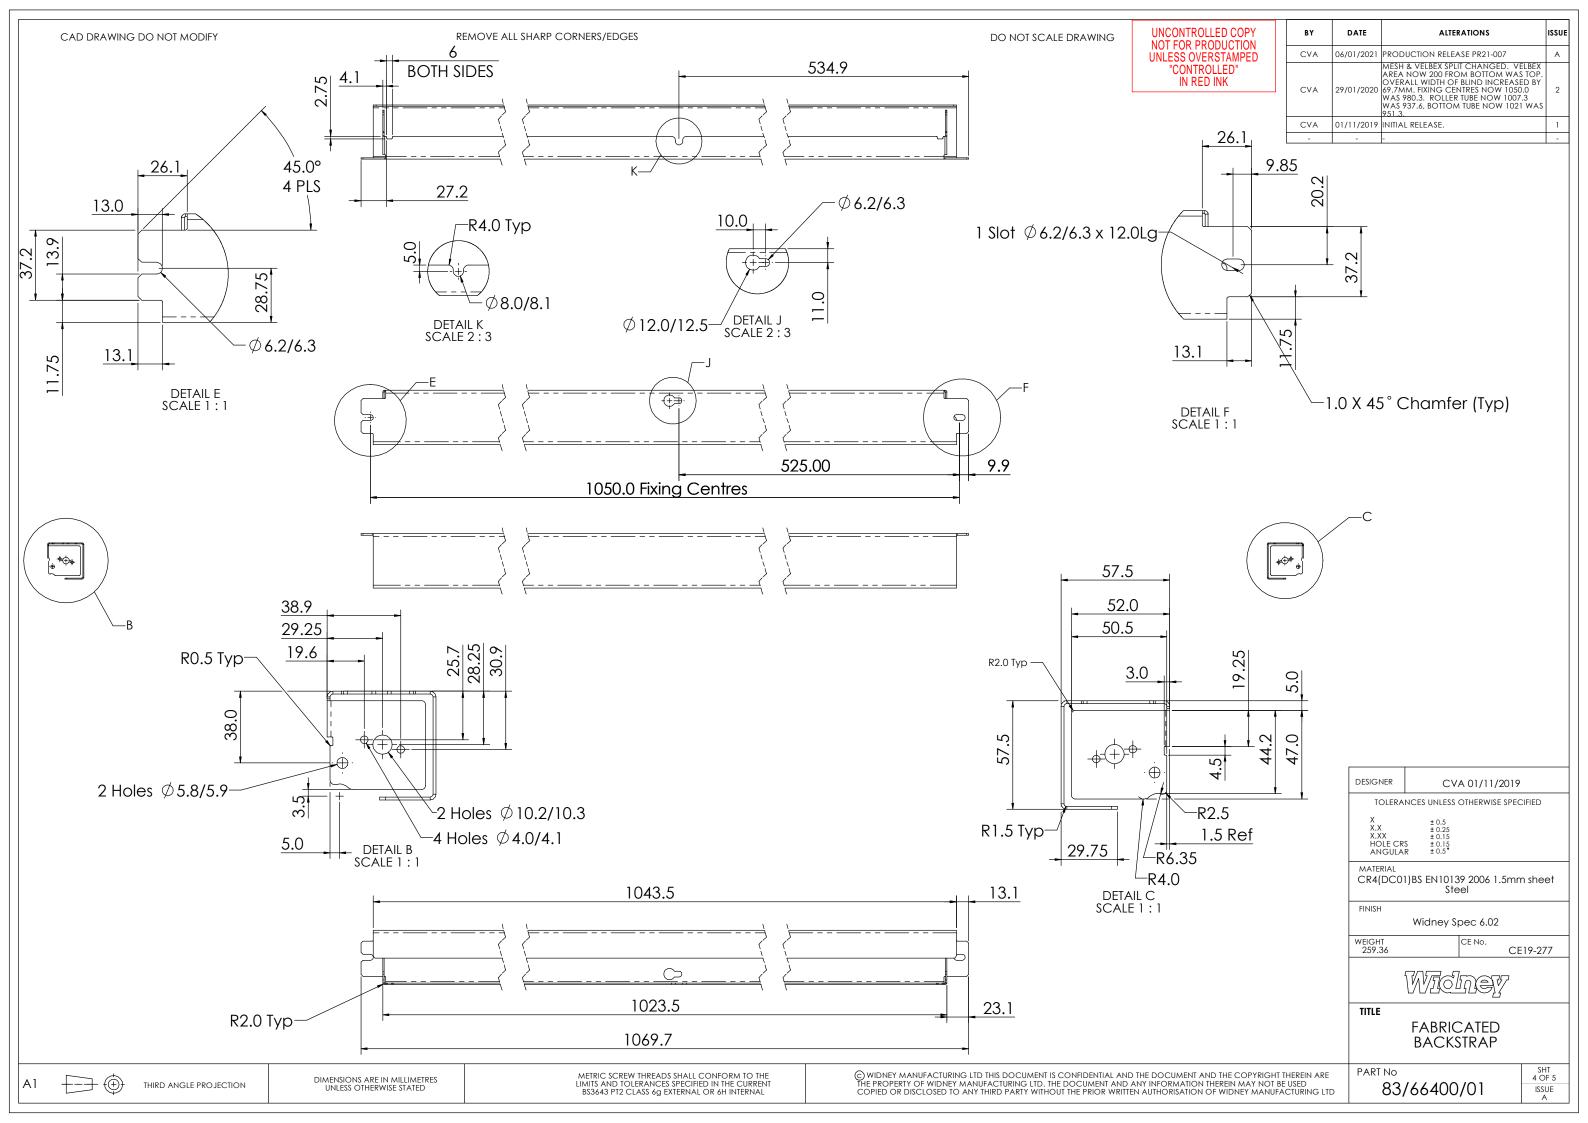

BS3643 PT2 CLASS 6g EXTERNAL OR 6H INTERNAL

| BY  | DATE       | ALTERATIONS                                                                                                                                                                                                                                   | ISSUE |
|-----|------------|-----------------------------------------------------------------------------------------------------------------------------------------------------------------------------------------------------------------------------------------------|-------|
| CVA | 06/01/2021 | PRODUCTION RELEASE PR21-007                                                                                                                                                                                                                   | А     |
| CVA | 29/01/2020 | MESH & VELBEX SPLIT CHANGED.<br>VELBEX AREA NOW 200 FROM<br>BOTTOM WAS TOP. OVERALL WIDTH<br>OF BLIND INCREASED BY 69.7MM.<br>FIXING CENTRES NOW 1050.0 WAS<br>980.3. ROLLER TUBE NOW 1007.3<br>WAS 937.6. BOTTOM TUBE NOW<br>1021 WAS 951.3. | 2     |
| CVA | 01/11/2019 | INITIAL RELEASE.                                                                                                                                                                                                                              | 1     |
| -   | -          | -                                                                                                                                                                                                                                             | -     |