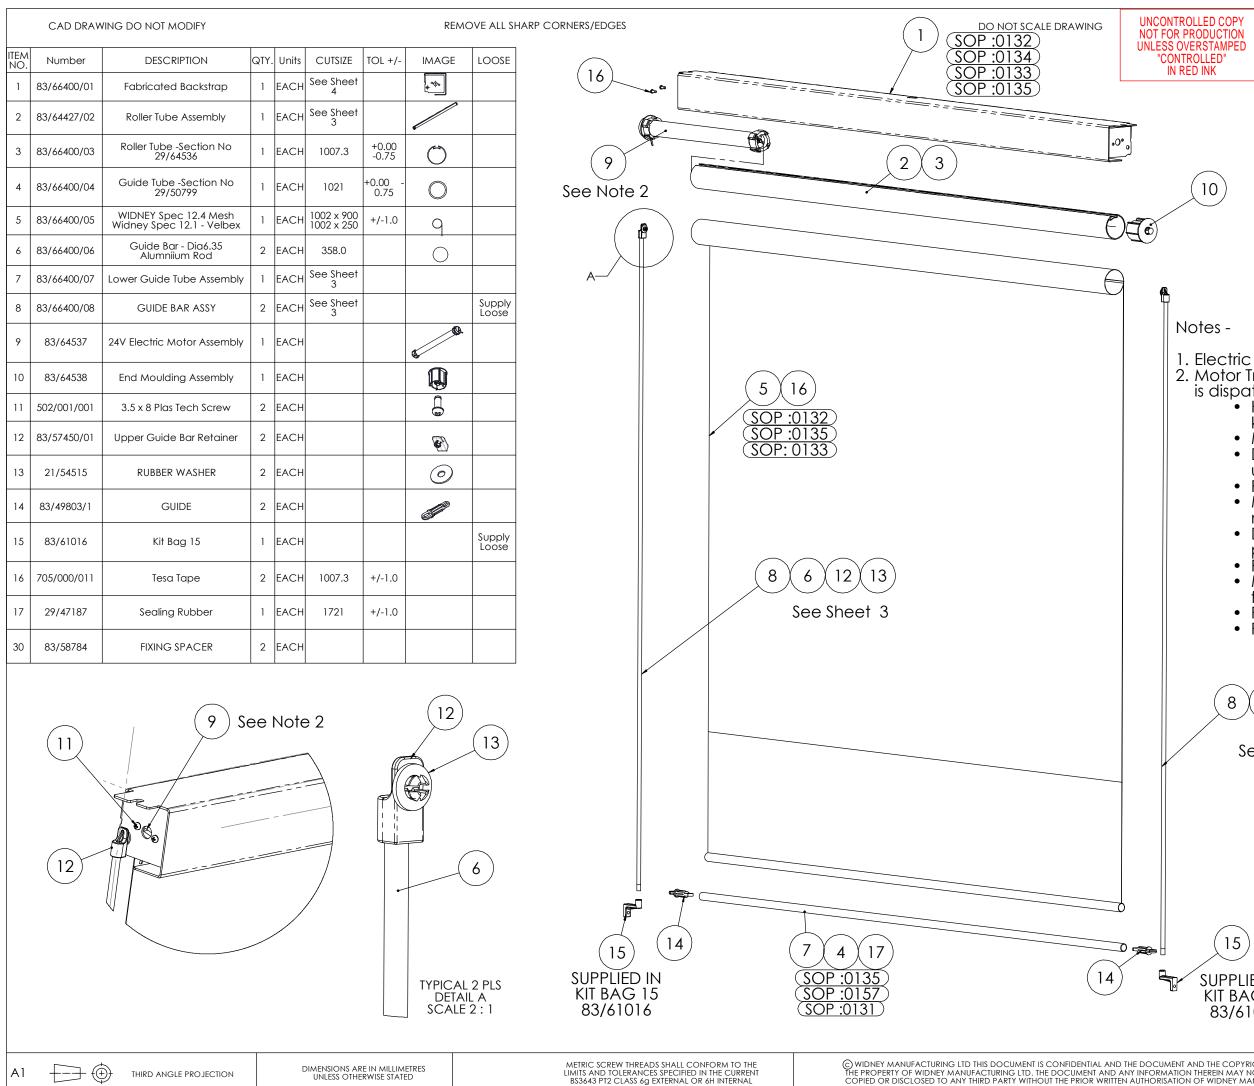

- 1. Electric Motor fitted to L.H Side
- 2. Motor Travel to be set before blind assembly is dispatched as follows -
  - Hold up or down and press setting key on motor for 6 secondsMotor will beep "Di, Di, Di"

  - Drive the motor/blind to the required up position and stop
  - Press up once briefly
  - Motor locks into up position (Can feel motor lock)
  - Drive motor/blind to required lower position - Stop at required position
  - Press down once briefly
  - Motor locks into down position (Can feel motor lock)
  - Press "up" briefly Motor will beep "Di"
  - Postions are now set

See Sheet 3

|                                                                                             | DESIGNER                              | CVA 01/11/2019            | )                           |
|---------------------------------------------------------------------------------------------|---------------------------------------|---------------------------|-----------------------------|
|                                                                                             | TOLERA                                | NCES UNLESS OTHERWISE SPE | CIFIED                      |
|                                                                                             | X<br>X.X<br>X.XX<br>HOLE CR<br>ANGULA |                           |                             |
|                                                                                             | MATERIAL                              |                           |                             |
|                                                                                             | SEI                                   | E COMPONENT DETAILS       |                             |
|                                                                                             | finish                                | e component details       |                             |
| (15)                                                                                        | WEIGHT                                | CE No.                    | E19-277                     |
| SUPPLIED IN                                                                                 |                                       | WICINGY                   |                             |
| KIT BAG 15<br>83/61016                                                                      | TITLE                                 | LECTRIC BLIND             |                             |
| AND THE COPYRIGHT THEREIN ARE<br>N THEREIN MAY NOT BE USED<br>N OF WIDNEY MANUFACTURING LTD | PART NO                               | 3/66400                   | SHT<br>1 OF 5<br>ISSUE<br>A |