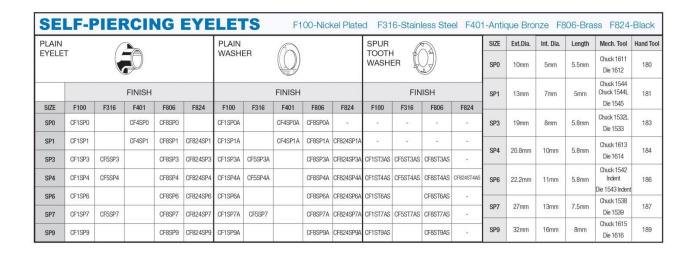

## **Finishes**

Stainless Steel is 445M2. Marine Grade Stainless Steel. It contains 22% chromium and 1.2% molybdenum, which gives it outstanding corrosion resistance.

Brass is Cartridge Brass and is an Alloy 260 that is 70/30 brass. (70% Copper & 30% zinc)

- Brass Eyelets use a hardness of 65/80 HV (Hardness Vickers)
- Brass Washers use a hardness of 130/165HV (Hardness Vickers)

Black - black coating over Brass

Nickel Plated - nickel coating over Brass

Antique Bronze – bronze coating over Brass