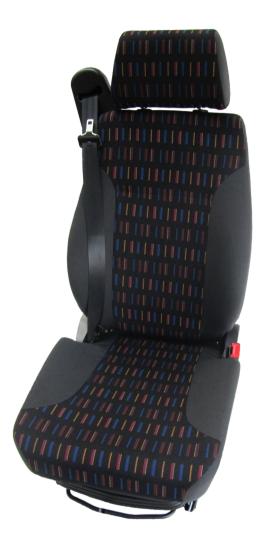

## Arizona Drivers Seat STGMSG903G

MADE IN GERMANY Angle and height adjustable headrest (headrest not fitted as standard)

Backrest adjustment in small steps

Lumbar support infinitely adjustable in height and depth

Swivel mechanism (optional not fitted as standard)

Infinite height adjustment over a range of 100 mm

Shock absorber adjustable from hard to soft for vertical suspension

Seat angle adjustable from  $2^{\circ}$  to  $12^{\circ}$ 

210 mm length adjustment in steps of 10 mm

Seat depth: adjustable over a range of 60 mm in 5 steps

The Natural Grammer Climate-Control Systems with activated charcoal between the covering and the cushion. Tiny micropores provide optimum exchange of humidity. Both the seating comfort and the well-being of the operator are significantly improved.