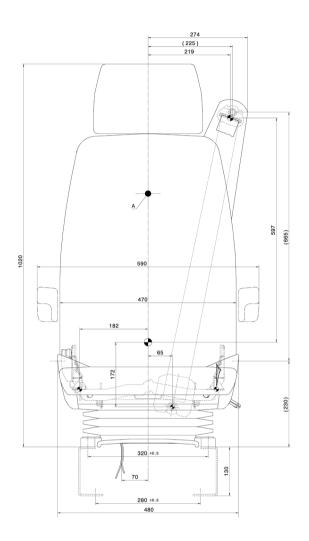

Swivel mechanism (optional not fitted as standard)

Infinite height adjustment over a range of 100 mm

Shock absorber adjustable from hard to soft for vertical suspension

Seat angle adjustable from  $2^{\circ}$  to  $12^{\circ}$ 

210 mm length adjustment in steps of 10 mm

Seat depth: adjustable over a range of 60 mm in 5 steps

The Natural Grammer Climate-Control Systems with activated charcoal between the covering and the cushion. Tiny micropores provide optimum exchange of humidity. Both the seating comfort and the well-being of the operator are significantly improved.