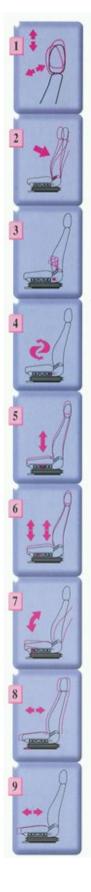

Swivel mechanism (optional not fitted as standard)

Infinite height adjustment over a range of 100 mm

Shock absorber adjustable from hard to soft for vertical suspension

Seat angle adjustable from  $2^{\circ}$  to  $12^{\circ}$ 

210 mm length adjustment in steps of 10 mm

Seat depth: adjustable over a range of 60 mm in 5 steps

The Natural Grammer Climate-Control Systems with activated charcoal between the covering and the cushion. Tiny micropores provide optimum exchange of humidity. Both the seating comfort and the well-being of the operator are significantly improved.

## **BASIC FEATURES**

Backrest Adjustment Fore/Aft Adjustment Seat Depth Adjustment Seat Inclination Adjustment Grammer Climate-Control PCS (Pneumatic Control System)