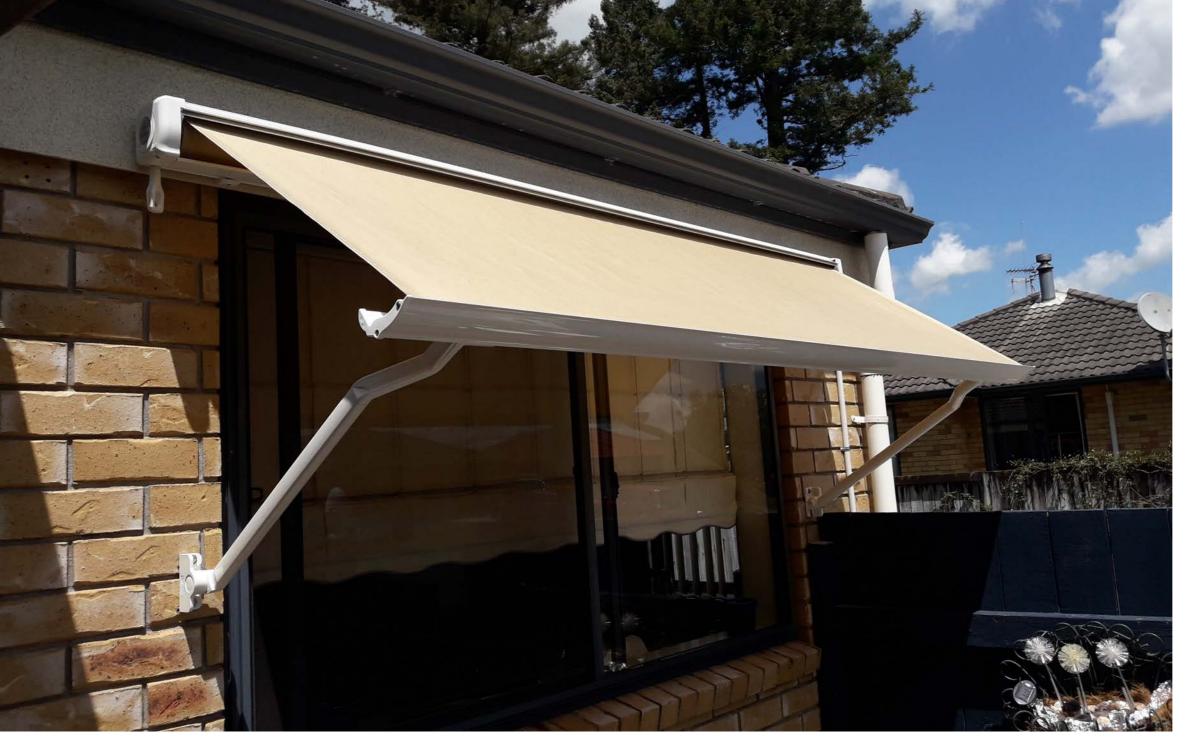

# SMALL IN SIZE, BIG IN SOLUTIONS

DROP ARM AWNINGS IDEAL FOR WINDOWS

Inclination can be increased to nearly 180°, enabling it to cover even very tall windows.

Microbox 300 projects to a maximum of 1.6m at 90°, but thanks to the interior capacity of it's cassette - which can hold up to 3m of fabric

### SPRING DROP ARMS

- This system has PRT-07 arms which feature an internal tension transmission system using the ART-SYSTEM's flat and flexible belt.
- This system provides signifcant aesthetic and technical advantages.
- It prevents the finish from eroding and reduces friction.
- It increases the life span of the awning and also improves its finished look because all of the tension elements are hidden.

## **MICROBOX**

Llaza Awnings are designed and manufactured in Spain. Componentry is made fully inhouse by Llaza so they can control every step of the quality.

The header box helps keep the fabric in perfect condition.