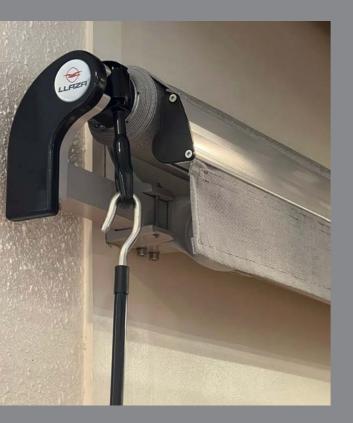

### SPRING DROP ARMS

- This system has PRT-07 arms which feature an internal tension transmission system using the ART-SYSTEM's flat and flexible belt.
- This system provides signifcant aesthetic and technical advantages.
- It prevents the finish from eroding and reduces friction.
- It increases the life span of the awning and also improves its finished look because all of the tension elements are hidden.