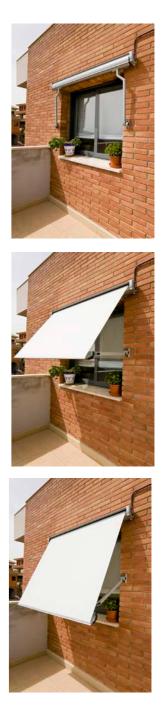

# SMALL IN SIZE, BIG IN SOLUTIONS

DROP ARM AWNINGS IDEAL FOR WINDOWS

Inclination can be increased to nearly 180°, enabling it to cover even very tall windows.

Microbox 300 projects to a maximum of 1.6m at 90°, but thanks to the interior capacity of it's cassette - which can hold up to 3m of fabric