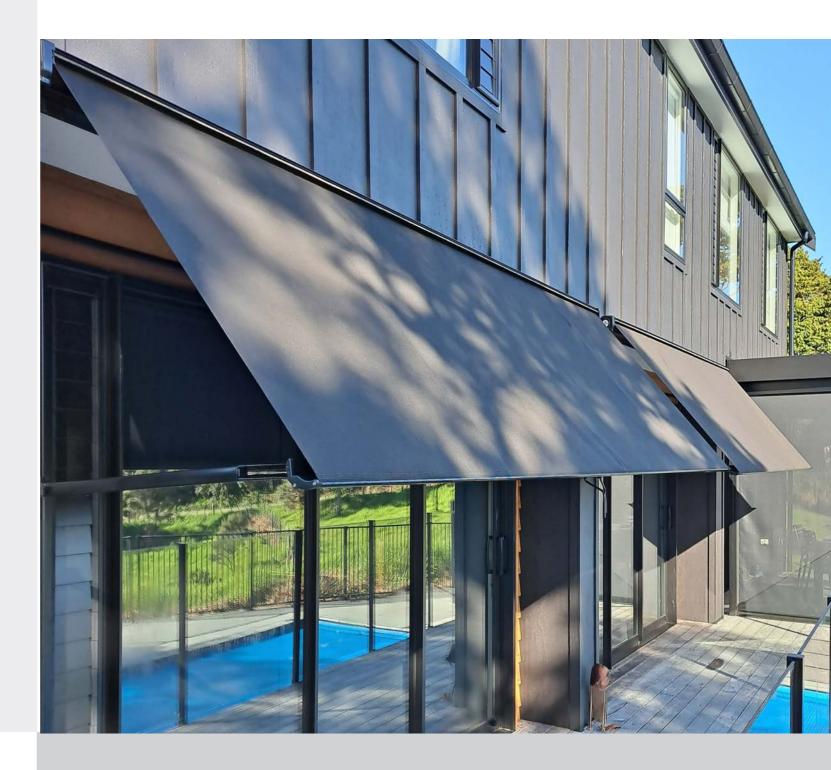

# SMALL IN SIZE, BIG IN SOLUTIONS

DROP ARM AWNINGS IDEAL FOR WINDOWS

Inclination can be increased to nearly 180°, enabling it to cover even very tall windows.

Microbox 300 projects to a maximum of 1.6m at 90°, but thanks to the interior capacity of it's cassette - which can hold up to 3m of fabric