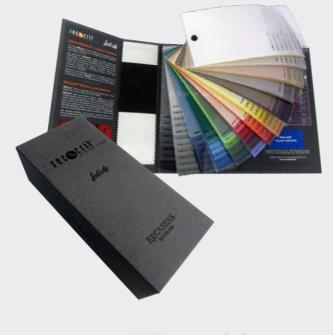

### Selecting the right fabric for your awning is key.

Our Recacril Acrylic Canvas range not only offers an impressive selection of colours, both plain and textured, it also comes with a 10 year warranty. Designed and manufactured in Spain it is a 100% solution dyed acrylic canvas with a double sided Fluorocarbon finish. It is woven in such a way as to maximize its tear and tensile strengths for a highly durable, tear-resistant fabric. This method, known as the Infinity Process, makes it highly water-resistant and dimensionally stable so that your awning will be long lasting and stay beautiful.