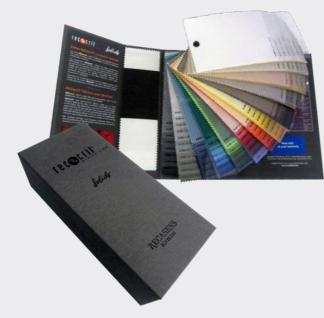

# Selecting the right fabric for your awning is key.

Our Recacril Acrylic Canvas range not only offers an impressive selection of colours, both plain and textured, it also comes with a 10 year warranty. Designed and manufactured in Spain it is a 100% solution dyed acrylic canvas with a double sided Fluorocarbon finish. It is woven in such a way as to maximize its tear and tensile strengths for a highly durable, tear-resistant fabric. This method, known as the Infinity Process, makes it highly water-resistant and dimensionally stable so that your awning will be long lasting and stay beautiful.