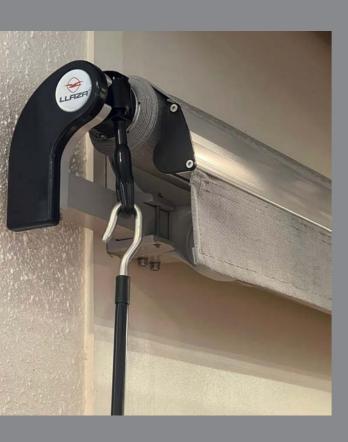

## AWNING ARM DESIGN

- Sleek belt design with plastic coated stainless steel wires for added strength This design stops scratching and removal of paint that chain and cable systems can often cause.
- Under normal use the arms will exceed 60,000 operational cycles.