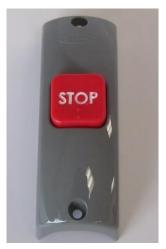

Rail Bell Push Yellow BEWRY

Rail Bell Push Grey BEWRG

Bell Push Wheelchair Logo BEWWCY

www.retwine.co.nz

Bell Push Wall Mount Insert Yellow BEWWIY

Bell Push Wall Mount Insert Grey BEWWIG