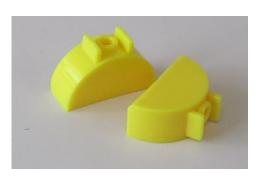

Rail Bell Push Yellow BEWRY

Rail Bell Push Grey BEWRG

Bell Push Wheelchair Logo BEWWCY

www.retwine.co.nz

Bell Push Wall Mount Insert Yellow BEWWIY

Bell Push Wall Mount Insert Grey BEWWIG