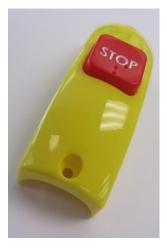

Rail Bell Push Yellow BEWRY

Rail Bell Push Grey BEWRG

Bell Push Wheelchair Logo BEWWCY

www.retwine.co.nz

Bell Push Wall Mount Insert Yellow BEWWIY

Bell Push Wall Mount Insert Grey BEWWIG