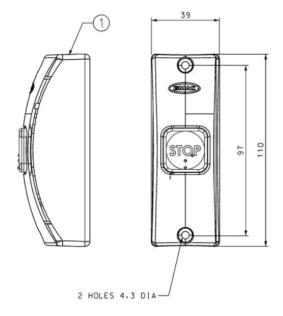

Rail Bell Push Yellow BEWRY

Rail Bell Push Grey BEWRG

Bell Push Wheelchair Logo BEWWCY

www.retwine.co.nz

Bell Push Wall Mount Insert Yellow BEWWIY

Bell Push Wall Mount Insert Grey BEWWIG