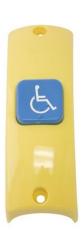

Rail Bell Push Yellow BEWRY

Rail Bell Push Grey BEWRG

Bell Push Wheelchair Logo BEWWCY

www.retwine.co.nz

Bell Push Wall Mount Insert Yellow BEWWIY

Bell Push Wall Mount Insert Grey BEWWIG