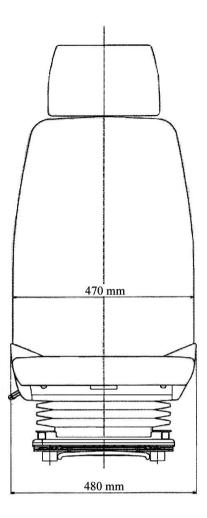

Call Free 0508 222 999 (AKLD) Call Free 0508 333 111 (CHCH)

www.retwine.co.nz

## AMARILLO

## STGMSG903P

Angle and height adjustable headrest

Backrest adjustment in small steps

Lumbar support infinitely adjustable in height and depth

Swivel mechanism

Infinite height adjustment over a range of 100 mm

Shock absorber adjustable from hard to soft for vertical suspension

Seat angle adjustable from  $2^\circ$  to  $12^\circ$ 

210 mm length adjustment in steps of 10 mm

Seat depth: adjustable over a range of 60 mm in 5 steps





 Made in

 Made in

 Made in

 Made in







The Natural Grammer Climate-Control Systems with activated charcoal between the covering and the cushion. Tiny micropores provide optimum exchange of humidity. Both the seating comfort and the well-being of the operator are significantly improved.

## **BASIC FEATURES**

| Backrest Adjustment            | Armrests                      |
|--------------------------------|-------------------------------|
| Height Adjustment              | Seat Heating                  |
| Fore/Aft Adjustment            | Swivel Mechanism 50 Clockwise |
| Seat Depth Adjustment          | Lumbar Support                |
| Seat Inclination Adjustment    | 2-Point-Belt                  |
| Grammer Climate-Control        | Headrest                      |
| PCS (Pneumatic Control System) | Adjustable Damper