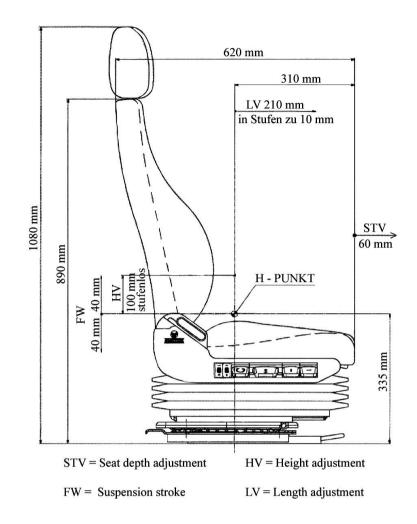

## STGMSG903P

Angle and height adjustable headrest

Backrest adjustment in small steps

Lumbar support infinitely adjustable in height and depth

Swivel mechanism

Infinite height adjustment over a range of 100 mm

Shock absorber adjustable from hard to soft for vertical suspension

Seat angle adjustable from  $2^\circ$  to  $12^\circ$ 

210 mm length adjustment in steps of 10 mm

Seat depth: adjustable over a range of 60 mm in 5 steps