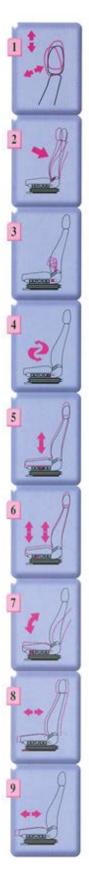

## STGMSG903P

Angle and height adjustable headrest

Backrest adjustment in small steps

Lumbar support infinitely adjustable in height and depth

Swivel mechanism

Infinite height adjustment over a range of 100 mm

Shock absorber adjustable from hard to soft for vertical suspension

Seat angle adjustable from  $2^\circ$  to  $12^\circ$ 

210 mm length adjustment in steps of 10 mm

Seat depth: adjustable over a range of 60 mm in 5 steps