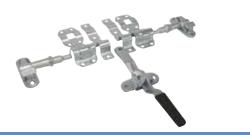

# Rear Door Hinges

To Suit 100mm Pillar with weld on Bracket. Available in stainless steel or zinc plated

HG12471SS from \$41.50ea HG12471ZP from \$19.18ea