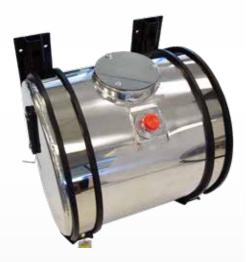

### **New stock arriving soon**

Red Flag<sup>™</sup> Hydraulic Tank Polished Alloy 120L

525mm width x 550mm diameter **HTA120** 