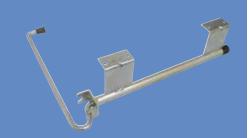

## Rear Door Retainer for curtainsiders

When you cannot attach a door retainer to the body of a truck, this version mounts underneath, sprung loaded to pull out and hold the door in place.

**CTCSDH** 