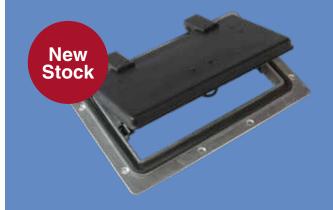

# Hinged Spring Lid Vent Mini

Ideal robust vent suitable for dog boxes, horse floats and generally for aiding in ventilation. Overall size = 238mm x 147mm.

**VTJSLM** 