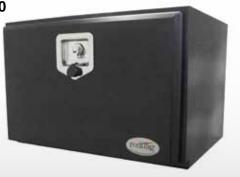

## TOOLBOX OF THE MONTH

Red Flag<sup>™</sup> Tool Box Powder Coated

500L x 350H x 400D

**TBPC500** 

GRAMMER Forklift Seat stggs12B

Need arms? STGGS12BARL (left) & STGGS12BARR (Right)

Call Free **0508 222 999** (AKLD) **0508 333 111** (CHCH)